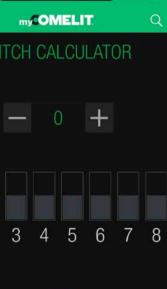

CO

181

Configurations via app that make your life and work easier!

With the MyComelit App you can configure Ultra's directories by connecting to the external panel **via Bluetooth**.

Last but not least, the configuration of the **Dip Switches:** the endless tables will be only a distant memory, now all you have to do is enter the frequency and you will be shown how to set the Dip Switches.