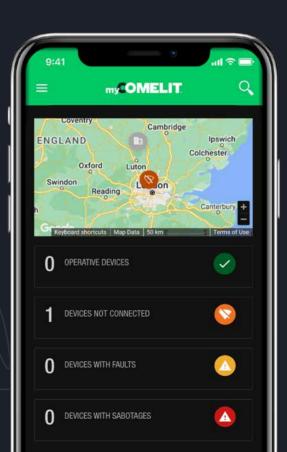

# Monitoring.

Using the App, you can **configure, manage, monitor and update** video door entry, burglar alarm and fire detection systems remotely. The advantages? **Remote troubleshooting**, with a consequent **saving of time** and in advance of customer reports: whether it's a simple change of parameters, product anomalies or **battery changes**, your customer won't even have to call anymore, our **App will alert you**!