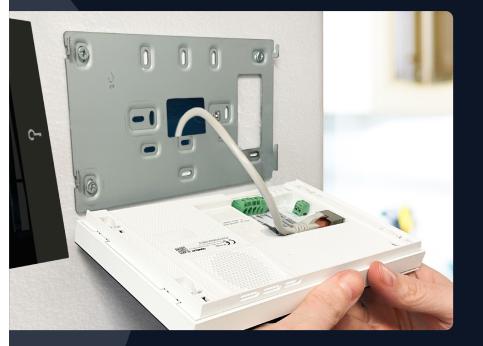

# Simple, Fast, and Hassle-Free Installation.

The 7TOP is designed to make installation effortless and hassle-free. Its 1.5 mm galvanised steel bracket and quick-release coupling system ensure a straightforward and efficient setup process. Whether mounted on smooth or uneven surfaces, the 7TOP fits seamlessly and elegantly.

Connecting the device is equally simple, just plug the LAN cable directly into the unit, and it's ready to go. This streamlined approach saves valuable time, making the installation of the video door station quick and stress-free. With the 7TOP, you can enjoy the confidence of a perfectly integrated solution without the complexities.