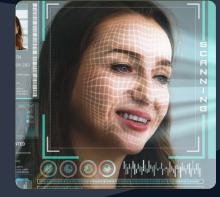

#### **FACIAL RECOGNITION**

Facial recognition\* redefines door entry with fast, secure, and keyless entry. This innovation ensures both convenience and protection with just a glance.