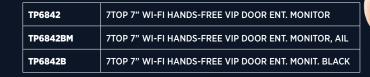

# Security, Technology, and Design at Your Fingertips

Step into a world where cutting-edge security meets sleek design and effortless functionality. The 7TOP IP monitor redefines door entry, delivering a seamless and intuitive experience.

Equipped with a 7-inch touchscreen and an easy-to-navigate interface, the 7TOP enables you to manage entrances, view notifications, and stay in control with just a few taps. Its practicality is enhanced by Wi-Fi connectivity, allowing you to always remain connected and respond remotely via your smartphone, a perfect solution for those seeking convenience without compromising on security.

Every element of the 7TOP is crafted with precision, blending effortlessly into any setting with its modern design and premium materials. This robust device is equally suited to residential and commercial environments, providing a state-of-the-art solution that enhances both security and style.

With the 7TOP, security becomes more than a feature, it's an integral part of your space.

Intuitive 7-inch touchscreen interface

Crystal clear video

Integration with voice assistants

Italian Design

**Free remote** 