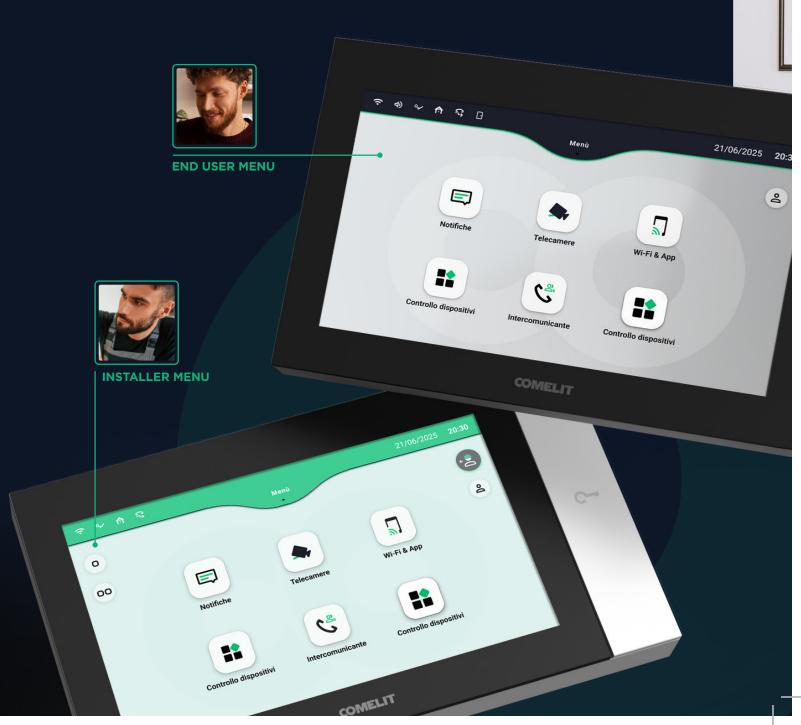

### Designed for Everyone, Optimised for Everyone

The 7TOP interface represents a breakthrough in user-focused design, offering an intuitive experience for both installers and end users. With distinct menus tailored to each profile, the interface uses a unique colour palette for differentiation while maintaining a consistent and intuitive style.

The installer's menu, accessible only via a secure, installer-generated password, ensures maximum protection and control. This thoughtful design simplifies installation and enhances communication between installers and end users, resulting in efficient support and smooth, reliable operation.