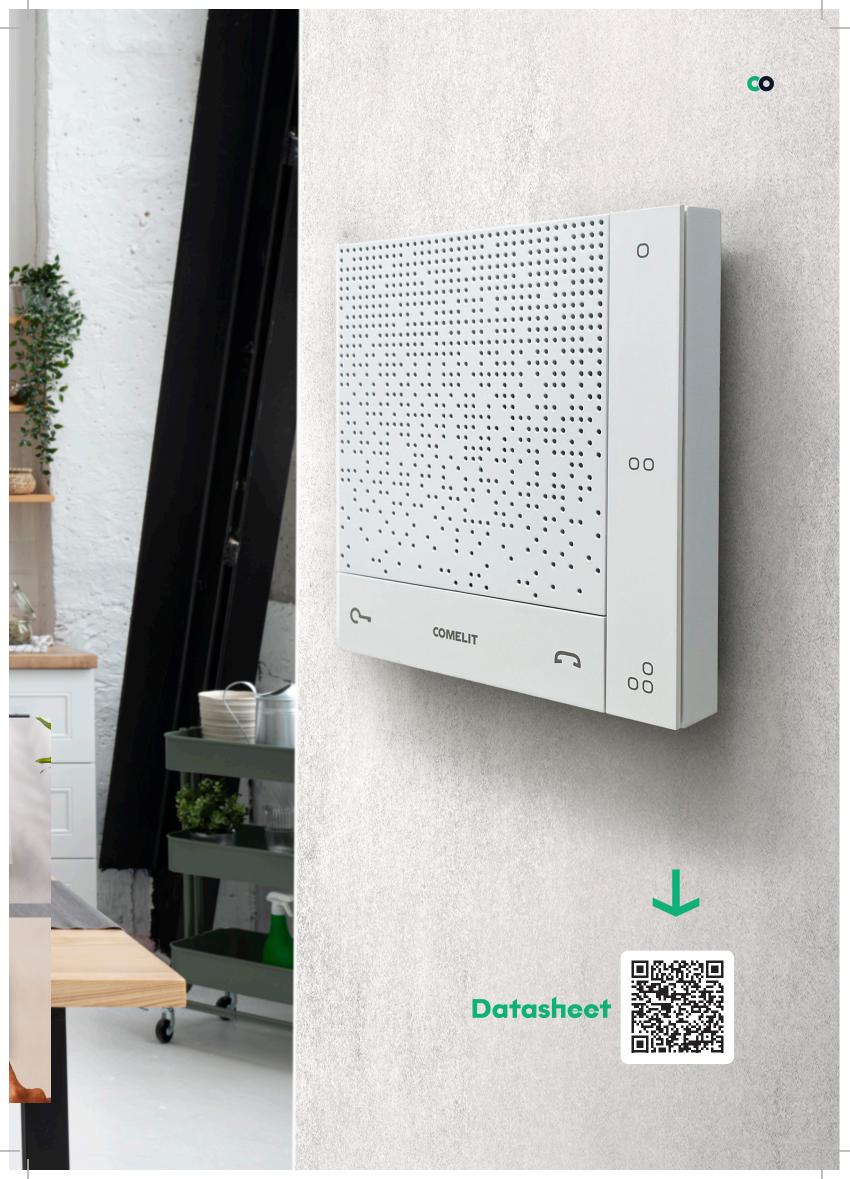

### **Compact Efficiency, Refined Design**

Sonus a hands-free internal device that seamlessly combines functionality and style in a compact format, making it the perfect choice for those seeking an elegant solution for small spaces. Its sleek square design, available in black or white, blends effortlessly into any setting, while backlit buttons add a touch of modern sophistication.

With hands-free communication, Sonus makes everyday interactions effortless. Responding to visitors, opening doors or gates, and adjusting sound or chimes are all quick, one-touch operations. The privacy function ensures peace of mind, allowing you to mute the ringer and manage access discreetly.

Going beyond basic convenience, Sonus offers three customisable buttons for added functionality, such as switchboard calls, intercom communication, secondary door controls, or common area lighting. Every feature is thoughtfully designed to simplify your life, delivering quality and versatility in a single, stylish solution.

Mechanical buttons

3 programmable buttons

Loud and crystal-clear audio

italian Design

| 6205W | HANDS-FREE DOOR-ENTRY PHONE, WHITE. VIP |
|-------|-----------------------------------------|
| 6205B | HANDS-FREE DOOR-ENTRY PHONE, BLACK. VIP |