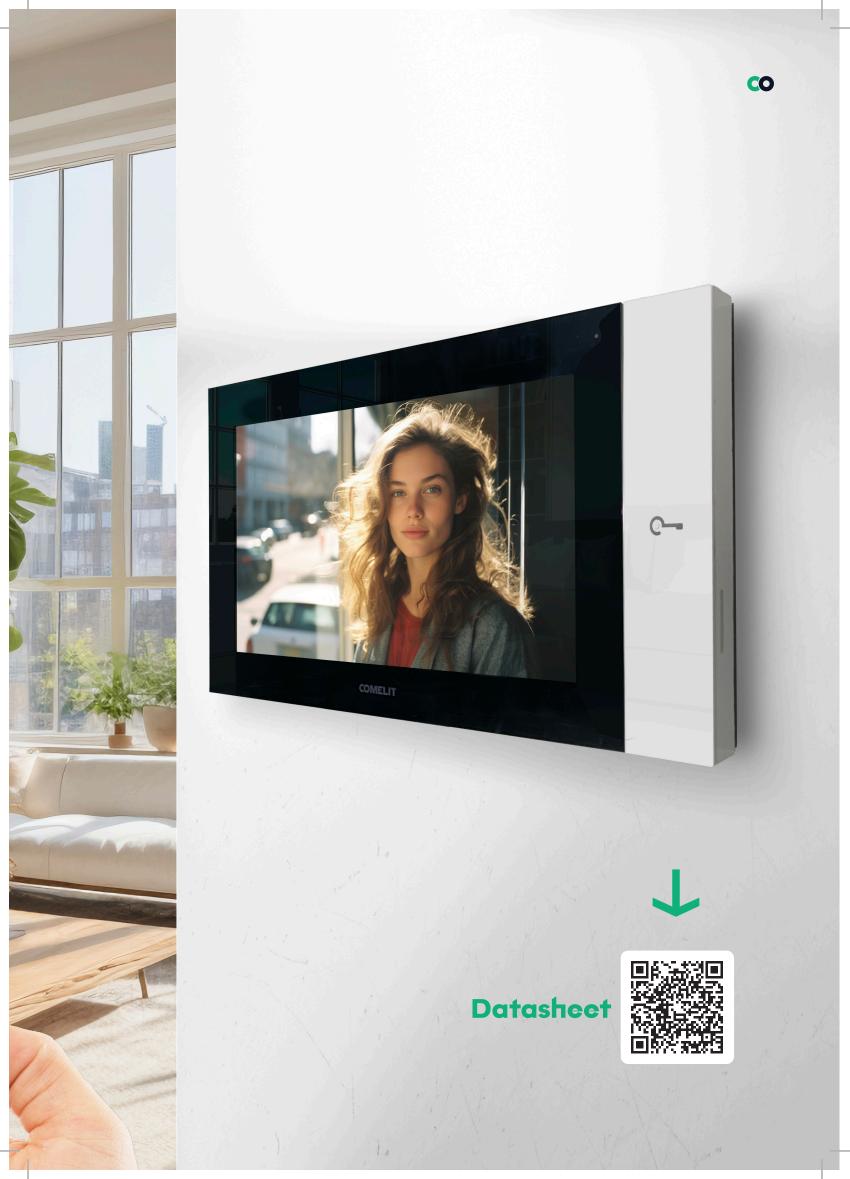

# Security, Technology, and Design at Your Fingertips

Step into a world where cutting-edge security meets sleek design and effortless functionality. The 7TOP IP monitor redefines door entry, delivering a seamless and intuitive experience.

Equipped with a 7-inch touchscreen and an easy-to-navigate interface, the 7TOP enables you to manage entrances, view notifications, and stay in control with just a few taps. Its practicality is enhanced by Wi-Fi connectivity, allowing you to always remain connected and respond remotely via your smartphone, a perfect solution for those seeking convenience without compromising on security.

Every element of the 7TOP is crafted with precision, blending effortlessly into any setting with its modern design and premium materials. This robust device is equally suited to residential and commercial environments, providing a state-of-the-art solution that enhances both security and style.