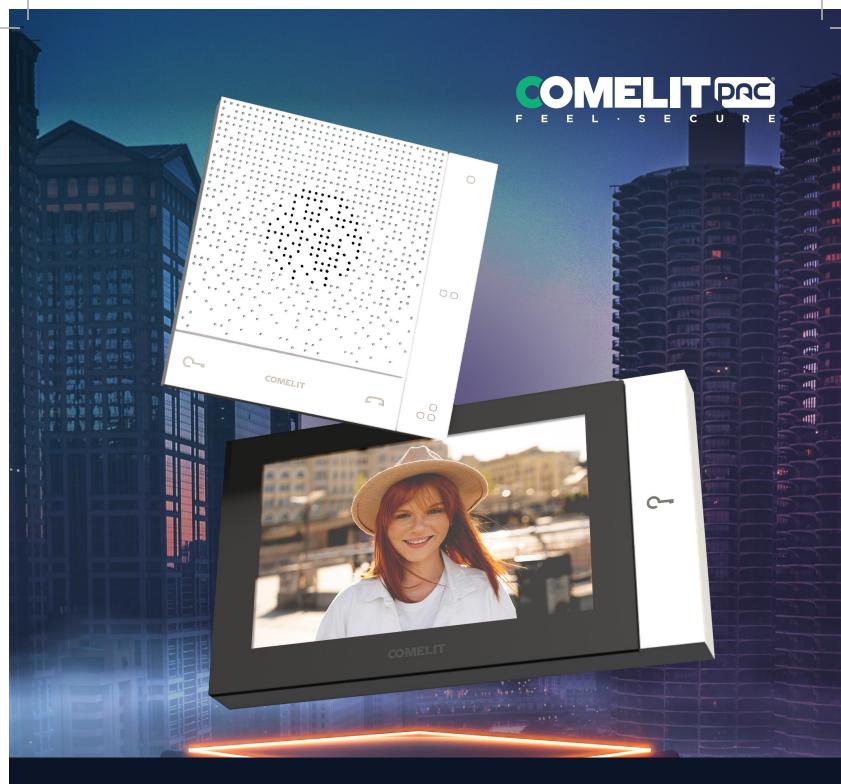

FEEL SECURE **IP DOOR ENTRY SYSTEMS** 

### 7TOP and Sonus: Innovation and Style for Tailored Security.

Door entry systems serve as the first line of security for any home, seamlessly blending control with convenience. With 7TOP monitor and Sonus, Comelit delivers cutting-edge solutions that merge elegant design with user-friendly functionality, providing modern, reliable security tailored to your needs. SINCE 1956, COMELIT HAS BEEN DEDICATED TO TURNING OUR VISION OF TOTAL SECURITY INTO A REALITY.

# Security, Technology, and Design at Your Fingertips

Step into a world where cutting-edge security meets sleek design and effortless functionality. The 7TOP IP monitor redefines door entry, delivering a seamless and intuitive experience.

Equipped with a 7-inch touchscreen and an easy-to-navigate interface, the 7TOP enables you to manage entrances, view notifications, and stay in control with just a few taps. Its practicality is enhanced by Wi-Fi connectivity, allowing you to always remain connected and respond remotely via your smartphone, a perfect solution for those seeking convenience without compromising on security.

Every element of the 7TOP is crafted with precision, blending effortlessly into any setting with its modern design and premium materials. This robust device is equally suited to residential and commercial environments, providing a state-of-the-art solution that enhances both security and style.