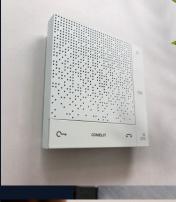

### **Compact Efficiency, Refined Design**

Sonus a hands-free internal device that seamlessly combines functionality and style in a compact format, making it the perfect choice for those seeking an elegant solution for small spaces. Its sleek square design, available in black or white, blends effortlessly into any setting, while backlit buttons add a touch of modern sophistication.

With hands-free communication, Sonus makes everyday interactions effortless. Responding to visitors, opening doors or gates, and adjusting sound or chimes are all quick, one-touch operations. The privacy function ensures peace of mind, allowing you to mute the ringer and manage access discreetly.

Going beyond basic convenience, Sonus offers three customisable buttons for added functionality, such as switchboard calls, intercom communication, secondary door controls, or common area lighting. Every feature is thoughtfully designed to simplify your life, delivering quality and versatility in a single, stylish solution.

Mechanical buttons

3 programmable buttons

Loud and crystal-clear audio

italian Design

| 6205W | HANDS-FREE DOOR-ENTRY PHONE, WHITE. VIP |
|-------|-----------------------------------------|
| 6205B | HANDS-FREE DOOR-ENTRY PHONE, BLACK. VIP |