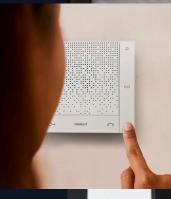

### **Compact Efficiency, Refined Design**

Sonus a hands-free internal device that seamlessly combines functionality and style in a compact format, making it the perfect choice for those seeking an elegant solution for small spaces. Its sleek square design, available in black or white, blends effortlessly into any setting, while backlit buttons add a touch of modern sophistication.

With hands-free communication, Sonus makes everyday interactions effortless. Responding to visitors, opening doors or gates, and adjusting sound or chimes are all quick, one-touch operations. The privacy function ensures peace of mind, allowing you to mute the ringer and manage access discreetly.

Going beyond basic convenience, Sonus offers three customisable buttons for added functionality, such as switchboard calls, intercom communication, secondary door controls, or common area lighting. Every feature is thoughtfully designed to simplify your life, delivering quality and versatility in a single, stylish solution.