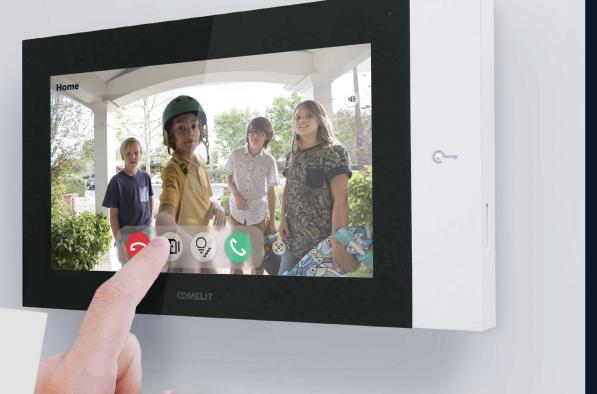

### **The Perfect Solution**

The 7TOP is a flawless blend of functionality, inclusiveness, and security, designed to provide a simple and intuitive user experience. Its innovative design combines a touchscreen with a mechanical button, offering a clear visual and functional distinction. This mix of analogue and digital interaction ensures effortless use for everyone, regardless of their technological expertise.

The mechanical button, the centrepiece of interaction, is dedicated to one essential function: opening the door or gate with a single touch, no need to activate the display. Advanced features like programming settings, customizing ringtones, or changing interface colours are managed through the touchscreen. This thoughtful separation of analogue and digital functions provides simplicity and precision for essential tasks, while maintaining flexibility for advanced customisations.