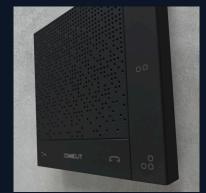

### **Compact Efficiency, Refined Design**

Sonus a hands-free internal device that seamlessly combines functionality and style in a compact format, making it the perfect choice for those seeking an elegant solution for small spaces. Its sleek square design, available in black or white, blends effortlessly into any setting, while backlit buttons add a touch of modern sophistication.

With hands-free communication, Sonus makes everyday interactions effortless. Responding to visitors, opening doors or gates, and adjusting sound or chimes are all quick, one-touch operations. The privacy function ensures peace of mind, allowing you to mute the ringer and manage access discreetly.

Going beyond basic convenience, Sonus offers three customisable buttons for added functionality, such as switchboard calls, intercom communication, secondary door controls, or common area lighting. Every feature is thoughtfully designed to simplify your life, delivering quality and versatility in a single, stylish solution.

Mechanical buttons

3 programmable buttons

Loud and crystal-clear audio

italian Design

| 6205W | HANDS-FREE DOOR-ENTRY PHONE, WHITE. VIP |
|-------|-----------------------------------------|
| 6205B | HANDS-FREE DOOR-ENTRY PHONE, BLACK. VIP |