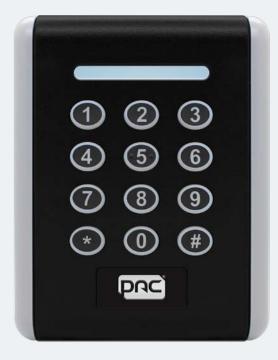

# **PAC Readers**

Truly versatile, scalable and backward compatible for ease of upgrading.

PAC Readers provide an unparalleled standard of security and robustness in a variety of applications.

Our wide range of PAC readers are available to meet customers' requirements based on a variety of factors, including authentication method, installation options or aesthetics. They are all designed and manufactured to high standards with a deserved reputation for their longevity in all environments.