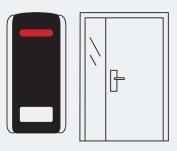

# **Proximity Access Control Overview**

Proximity access control is managed with credentials that are configured to grant entry to secure doors and deny entry for unauthorised requests. The below diagram illustrates the access control process flow at a high level.

#### **ACCESS DENIED**

The entrance remains locked