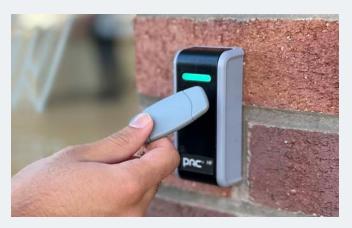

# **PAC Readers**

Truly versatile, scalable and backward compatible for ease of upgrading.

PAC Readers provide an unparalleled standard of security and robustness in a variety of applications.

Our wide range of PAC readers are available to meet customers' requirements based on a variety of factors, including authentication method, installation options or aesthetics. They are all designed and manufactured to high standards with a deserved reputation for their longevity in all environments.