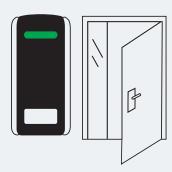

# **Proximity Access Control Overview**

Proximity access control is managed with credentials that are configured to grant entry to secure doors and deny entry for unauthorised requests. The below diagram illustrates the access control process flow at a high level.

A credential is read by the access control reader at the secured door

The credential information is sent to an access controller for validation

The Management software supports the access control policies

#### **ACCESS GRANTED**

The access controller operates a dedicatec relay to unlock the entrance and the LED changes colour.