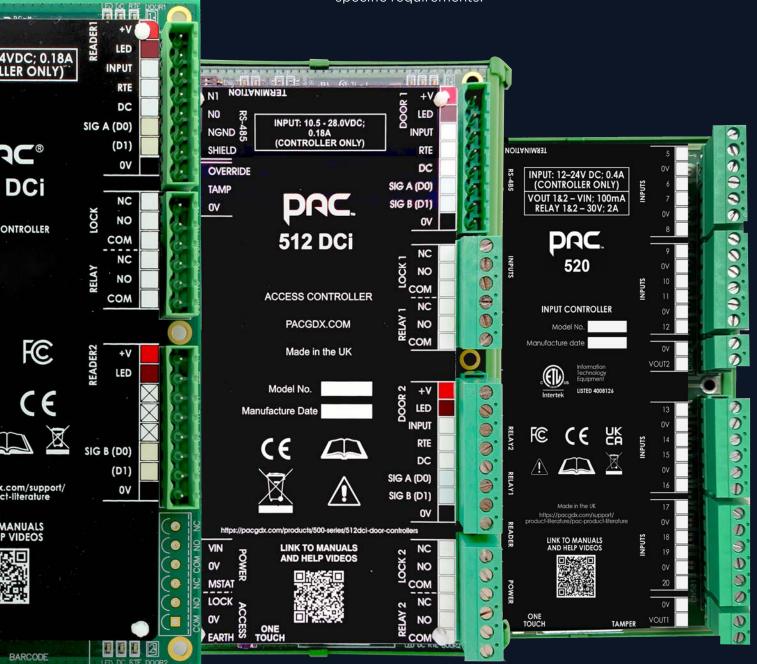

# **PAC Door Controllers**

Unbeatable reliability and flexibility.

Our extensive range provides a multitude of solutions to suit a variety of applications and environments.

Developed under the rigorous eye of industry experts, PAC Controllers follow strict compliance standards to ensure our equipment works in all possible conditions. From a simple two-door controller to a global network system that connects and controls access in multiple locations, PAC offer solutions to match your specific requirements.