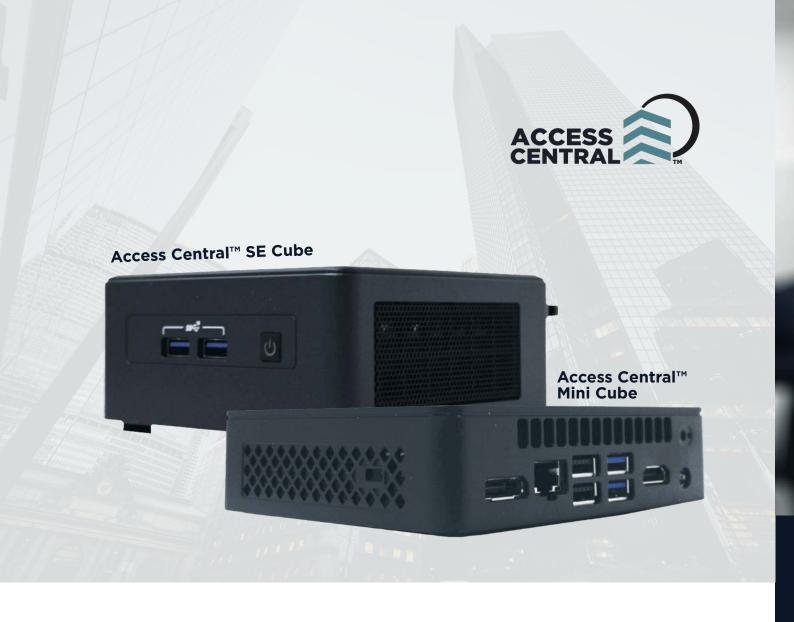

# Mini & SE Cube

### **Access Central™ Mini Cube**

- Industrial machine
- Designed to run 24/7
- No need to install software already preconfigured
- Supports up to 20 doors, 4 CCTV feeds and 1000 keyholders\*
- Supports all the advanced Access Control features such as Guard Tour
- Ideal for small commercial installations

#### \*not upgradeable

### **Access Central™ SE Cube**

- Improved user experience
- · Industrial machine
- Designed to run 24/7
- No need to install software already preconfigured
- Supports up to 250 doors and 20,000 keyholders
- Supports all the advanced Access Control features you would expect for mid-range installation
- Ideal for small to medium commercial installations