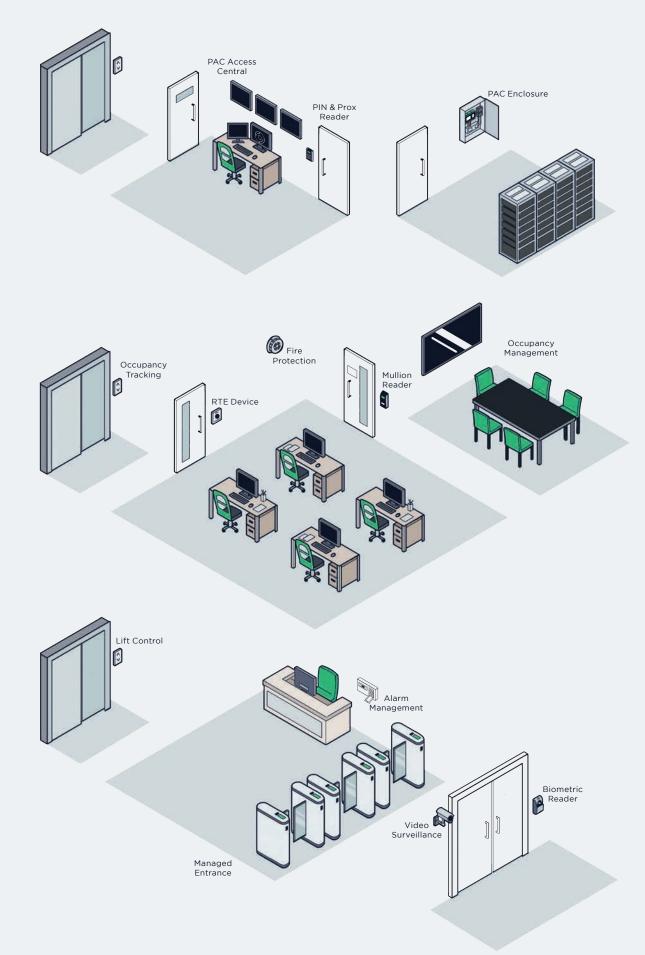

# **Proximity Access Control Overview**

Proximity access control is managed with credentials that are configured to grant entry to secure doors and deny entry for unauthorised requests. The below diagram illustrates the access control process flow at a high level.

A credential is read by the access control reader at the secured door

The credential information is sent to an access controller for validation

The Management software supports the access control policies

#### **ACCESS GRANTED**

The access controller operates a dedicatec relay to unlock the entrance and the LED changes colour.

#### **ACCESS DENIED**

The entrance remains locked

# **Adding PAC Value**

The PAC range is a well-established suite of products that provide flexible integrated security solutions for the commercial and residential markets.

#### One solution.

The PAC solution extends into an integrated security solution that can incorporate alarm monitoring, CCTV Surveillance, Lift Control, Fire safety and video door entry. Providing a multilayer security solution that is easy to manage via a centralised hub, providing easy monitoring to secure your business.

- Lift control
- CCTV integration
- Alarm monitoring and management
- Event to Action engine
- Enriched reporting
- Full operator control centre application
- 3rd party equipment control (e.g. beacons, sounders, security shutters)
- Building and safety system inputs (e.g. fire panel input to unlock all doors in an area)