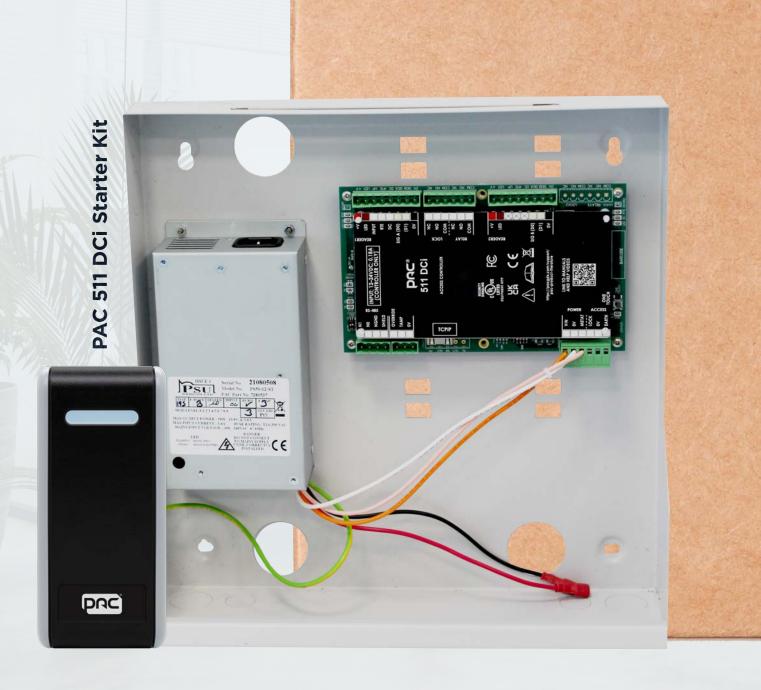

# **511 Kits**

Getting started with PAC just got a whole lot easier.

easy quoting for one-door setups. Mount the controller near the door to reduce cable runs and utilise existing IP networks without dedicated RS 485. With one-touch test mode and dedicated inputs for lock, tamper, and fire, our kits provide efficient and straightforward access management. **buc** 

Simplify your access control system with our 511 kits, which offer