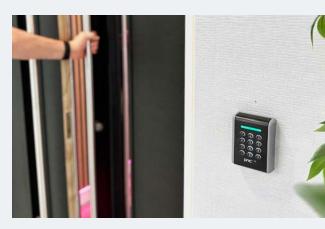

# **PAC Readers**

Truly versatile, scalable and backward compatible for ease of upgrading.

PAC Readers provide an unparalleled standard of security and robustness in a variety of applications.

Our wide range of PAC readers are available to meet customers' requirements based on a variety of factors, including authentication method, installation options or aesthetics. They are all designed and manufactured to high standards with a deserved reputation for their longevity in all environments.