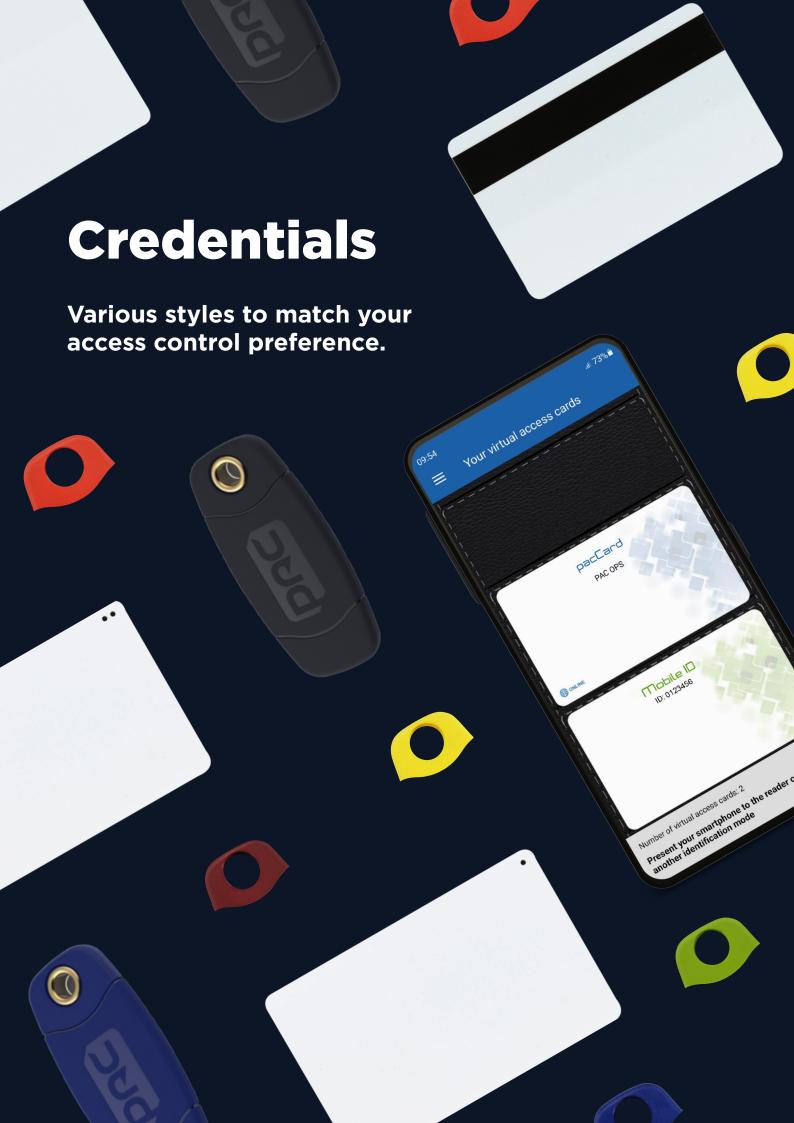

#### Secure by design.

PAC supports high security non-hackable, noncloneable credentials through its own encrypted PAC OPS™ solution. Available in Card, Fob and Mobile ID versions.