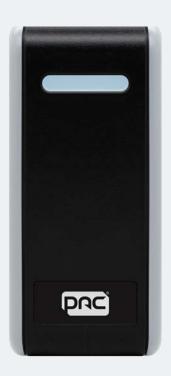

# **PAC Readers**

Truly versatile, scalable and backward compatible for ease of upgrading.

PAC Readers provide an unparalleled standard of security and robustness in a variety of applications.

Our wide range of PAC readers are available to meet customers' requirements based on a variety of factors, including authentication method, installation options or aesthetics. They are all designed and manufactured to high standards with a deserved reputation for their longevity in all environments.