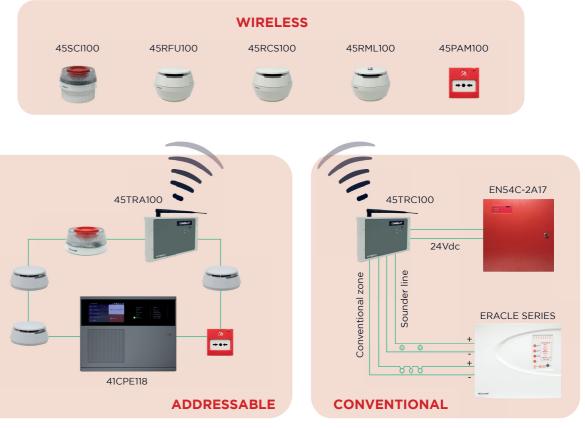

## **ADDRESSABLE SYSTEM WITH** WIRELESS TRANSLATOR

Thanks to the wireless translator that can be installed straight onto the fire protection loop, a wired system can be easily extended to allow indication of all alarm, fault and technical alert (low battery, front door opened, sensors removed, etc.) signals on both the touchscreen display of the LogiFire control panel and the display of the translator itself.

The fire detection system therefore acquires a new ease of expansion, while maintaining the optimum performance levels offered by the wired systems.

# WIRELESS FIRE **DETECTION SERIES**

Wireless fire protection systems require a robust radio infrastructure, in line with standard EN54-25, in addition to individual EN54 product certifications. The Comelit wireless range stands out as it offers reliable communication between the various devices and rapid alerts in the event of a fire, as well as easy usage and programming of every component.

#### WIRELESS FIRE DETECTION AND ALARM DEVICES

45TRA100 Addressable wireless transmitter

45TRC100 Conventional wireless transmitter

| 45RFU100               |
|------------------------|
| Wireless optical smoke |
| detector               |

| 45RCS100               |
|------------------------|
| Wireless heat detector |

45RML100 45PAM100 Wireless multi-sensor Wireless Manual Call detector Point (MCP)

45SCI100 Wireless sounder with strobe

45SKW100 Wireless kit survey case