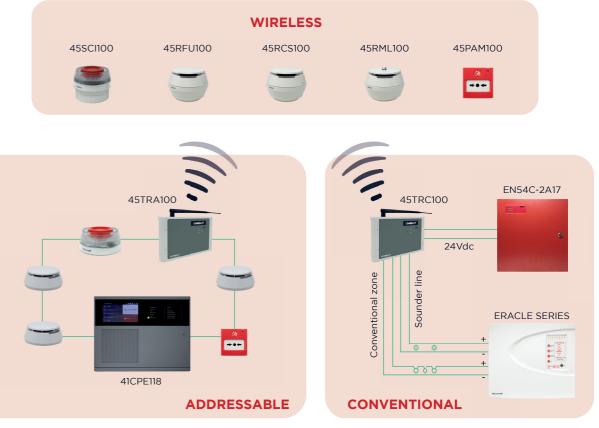

## **ADDRESSABLE SYSTEM WITH** WIRELESS TRANSLATOR

Thanks to the wireless translator that can be installed straight onto the fire protection loop, a wired system can be easily extended to allow indication of all alarm, fault and technical alert (low battery, front door opened, sensors removed, etc.) signals on both the touchscreen display of the LogiFire control panel and the display of the translator itself.

The fire detection system therefore acquires a new ease of expansion, while maintaining the optimum performance levels offered by the wired systems.

# WIRELESS FIRE **DETECTION SERIES**

Wireless fire protection systems require a robust radio infrastructure, in line with standard EN54-25, in addition to individual EN54 product certifications. The Comelit wireless range stands out as it offers reliable communication between the various devices and rapid alerts in the event of a fire, as well as easy usage and programming of every component.

#### WIRELESS FIRE DETECTION AND ALARM DEVICES

45TRA100 Addressable wireless transmitter

45TRC100 Conventional wireless transmitter

| 45RFU100               |
|------------------------|
| Wireless optical smoke |
| detector               |

| 45RCS100               |
|------------------------|
| Wireless heat detector |

45RML100 45PAM100 Wireless multi-sensor Wireless Manual Call detector Point (MCP)

45SCI100 Wireless sounder with strobe

45SKW100 Wireless kit survey case