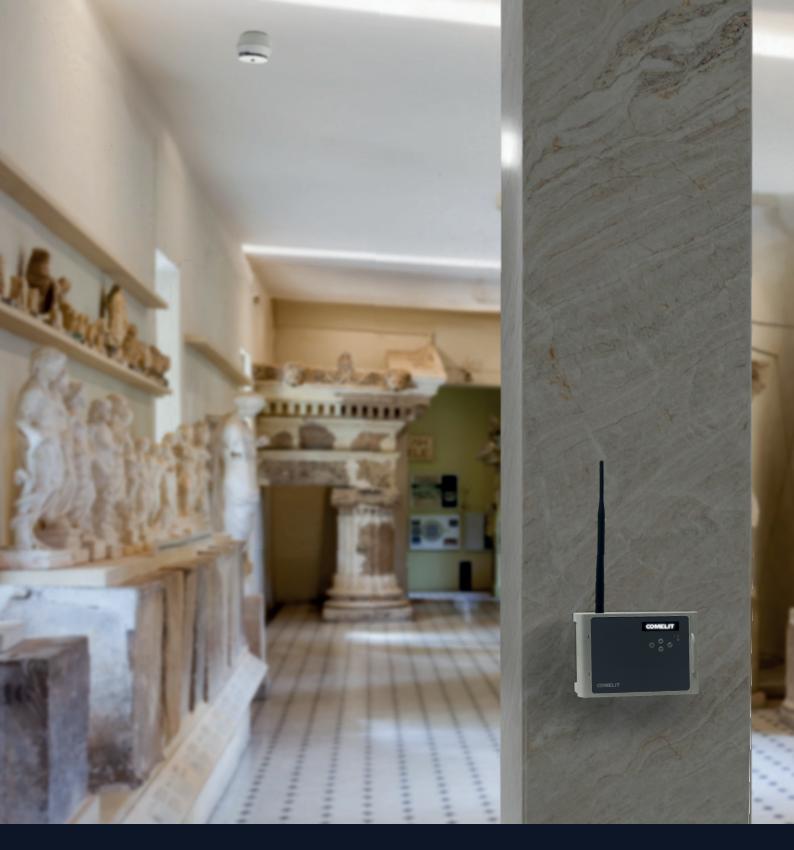

## **ADDRESSABLE SYSTEM WITH** WIRELESS TRANSLATOR

Thanks to the wireless translator that can be installed straight onto the fire protection loop, a wired system can be easily extended to allow indication of all alarm, fault and technical alert (low battery, front door opened, sensors removed, etc.) signals on both the touchscreen display of the LogiFire control panel and the display of the translator itself.

The fire detection system therefore acquires a new ease of expansion, while maintaining the optimum performance levels offered by the wired systems.