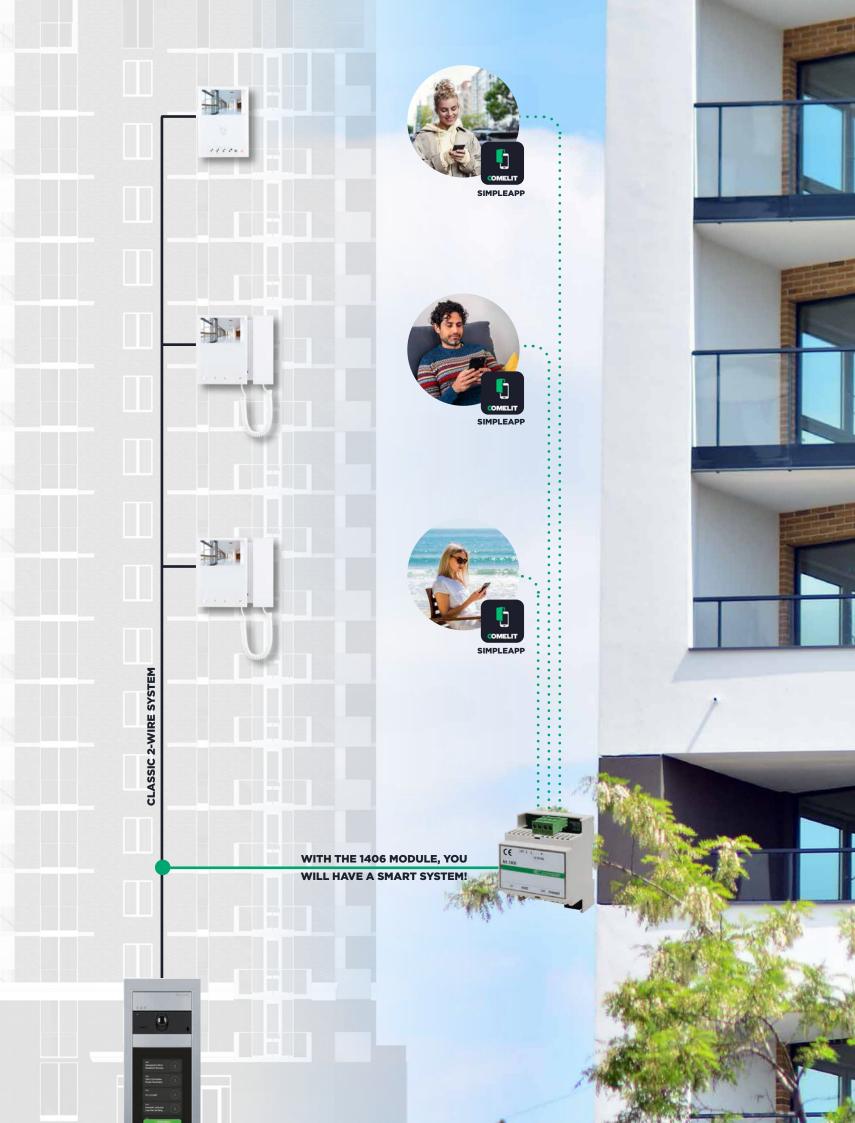

# WORRY-FREE CONNECTION.

.

With a single plug & play device, it turns the simple 2-wire system of a block of flats into a connected system that forwards calls to smartphones.

Thanks to Comelit, the convenience of being able to receive calls **directly via smartphone**, at any time, from the door entry monitor of a block of flats is now within everyone's reach.

This **innovative module**, which can be installed in the 2-wire Comelit video door entry system of virtually any building, **turns it into a smart building**, which allows those who live in it to manage all video door entry functions directly from their smartphone wherever they are, using an app that is easy and quick to set up.

#### 1406 SB2 MULTI-USER CALL FORWARDING MODULE

Multi-user call forwarding module for Simplebus 2 system for forwarding video door entry calls to smartphones/tablets on which the SimpleApp is installed. In addition, the external unit can switch on automatically and lock-release can be activated. In order for it to work properly, the module requires an Internet connection with adequate bandwidth. The module supports up to a maximum of 50 flats and 15 users can be enabled for each flat. For systems with more than 50 flats, several modules can be installed. Incoming calls will only be received via SimpleApp if a Comelit internal unit is installed inside the flat. The module has 1 Ethernet port for Internet connection, 12-56 VDC power supply and L-L terminals to interface with the Simplebus 2 system. Dimensions: 70x90x62 mm (4 DIN modules).