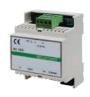

#### 1406 SB2 MULTI-USER CALL FORWARDING MODULE

Multi-user call forwarding module for Simplebus 2 system for forwarding video door entry calls to smartphones/tablets on which the SimpleApp is installed. In addition, the external unit can switch on automatically and lock-release can be activated. In order for it to work properly, the module requires an Internet connection with adequate bandwidth. The module supports up to a maximum of 50 flats and 15 users can be enabled for each flat. For systems with more than 50 flats, several modules can be installed. Incoming calls will only be received via SimpleApp if a Comelit internal unit is installed inside the flat. The module has 1 Ethernet port for Internet connection, 12-56 VDC power supply and L-L terminals to interface with the Simplebus 2 system. Dimensions: 70x90x62 mm (4 DIN modules).