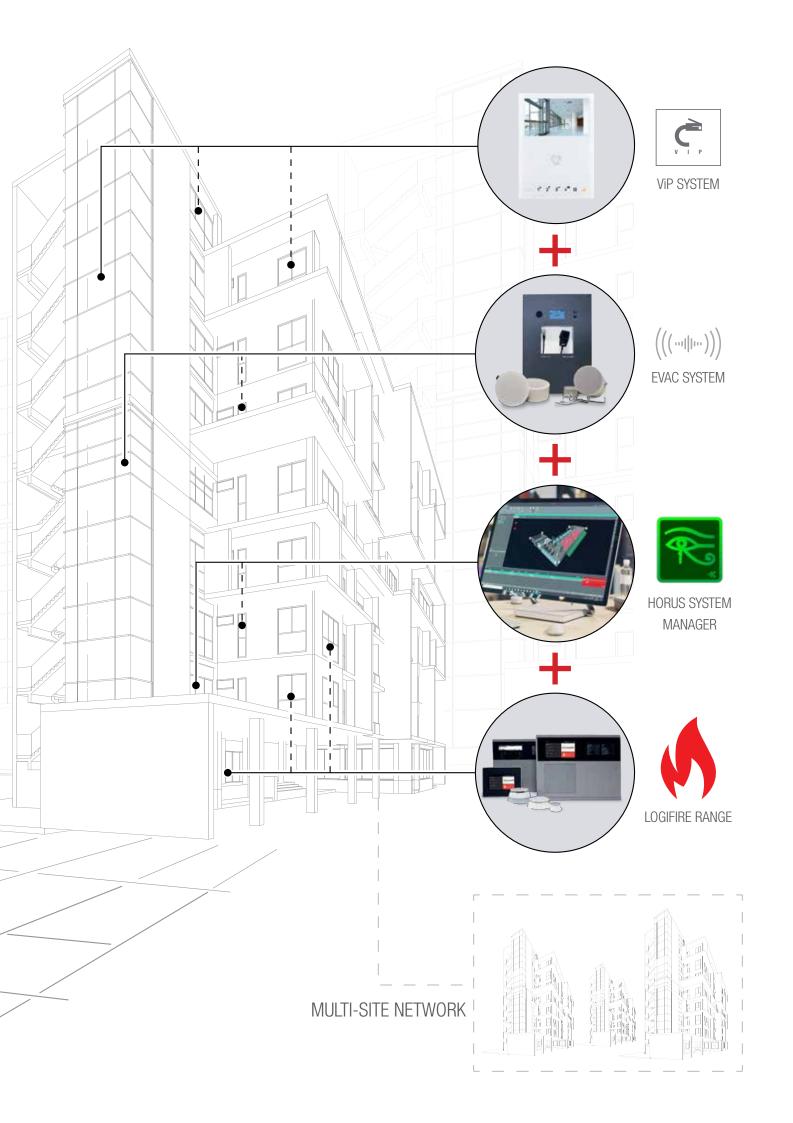

# INTEGRATION AND INNOVATION TO ENSURE SAFETY.

The Comelit range of fire detection systems provides a complete solution to guarantee the safety of the people and their possessions inside a building, offering an effective response to all professional and prescriptive requirements.

The LOGIFIRE range of addressed control panels offers extremely flexible configuration, capable of guaranteeing high performance levels in all application contexts: from small spaces to shopping centres, from healthcare facilities and hospitals to manufacturing premises and from airport hubs to office buildings.

#### **INTEGRATION:**

- Voice Evacuation systems
- HORUS system manager
- ViP IP video entry systems
- MODBUS-ESPA systems

LogiFire represents the complete technical and aesthetic evolution of the Comelit range of fire detection control panels.

Designed to adapt to all requirements, the new LogiFire control panels are modular and can be expanded up to 8 loops; they also offer the option of creating systems with 64 interconnected panels in a network. Cloud connection allows the monitoring of all systems, constantly checking their operating status and detecting any faults in order to provide timely intervention.

# EVAC SYSTEMS:

EVAC (Emergency Voice and Communication) voice evacuation systems perform an important role when it comes to safety and the management of evacuation plans.

Integration with the LogiFire range means that all types of evacuation can be managed properly and in a structured manner, preventing crowds from forming and avoiding panic. Direct communication, via protocol, with Logifire series control panels allows programming of automatic system actions on the basis of the source of the alarm and can also be used to implement differentiated delays, thereby prioritising the evacuation of the most critical areas.

 $\left(\left(\left(\left.\cdots\right|\left|\left|\cdots\right>\right>\right)\right)\right)$ 

**X** 

Integration between the fire detection system and other protection systems such as video surveillance and intruder alarm systems - provides outstanding prevention and keeps the people inside the building safe. The Horus system manager by Comelit is the solution for monitoring all systems using graphic maps from a single workstation, making it significantly easier for security managers to carry out their tasks.

# LOGIFIRE AND VIP: STRONGER TOGETHER.

The integration of the LogiFire fire detection system with the Comelit IP video entry system means that the safety of a building can always be kept under control. The ViP system actually uses a specific interface to receive information relating to alarm indications and distributes it in a logical and structured manner by apartment, floor or area. Alarm messages are sent directly to the door entry monitor by means of a pop-up and an audible alert and, if a Wi-Fi connection is available, the user will have the option of receiving notifications relating to the event in progress on their smartphone, via ComelitApp. If there is a porter switchboard in the building, this becomes an instrument for receiving all alarm/ fault conditions occurring on the fire alarm control panel.