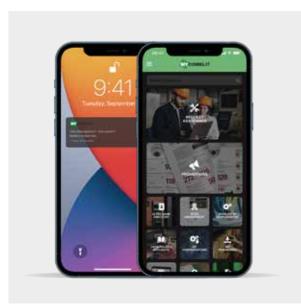

# MYCOMELIT APP. THE FIRST APP TO SUPPORT THE WORK OF PROFESSIONALS IN EVERY ASPECT.

The new MyComelit App is the digital transposition of all the services Comelit offers its professionals, to support them in their work at all times in line with the motto "With You. Always."

With this App - the only one of its kind in terms of comprehensiveness and versatility - it is as if all of Comelit is there with you, all the time: it is a tool which makes your daily work easier, helps you to resolve problems and difficulties, promptly informs you of offers and new products, supports you in your training and rewards you for your success.

The App guides professionals through the entire journey of selection, purchase, installation and post-installation, offering them all the information they require to give them the best possible response to their needs.