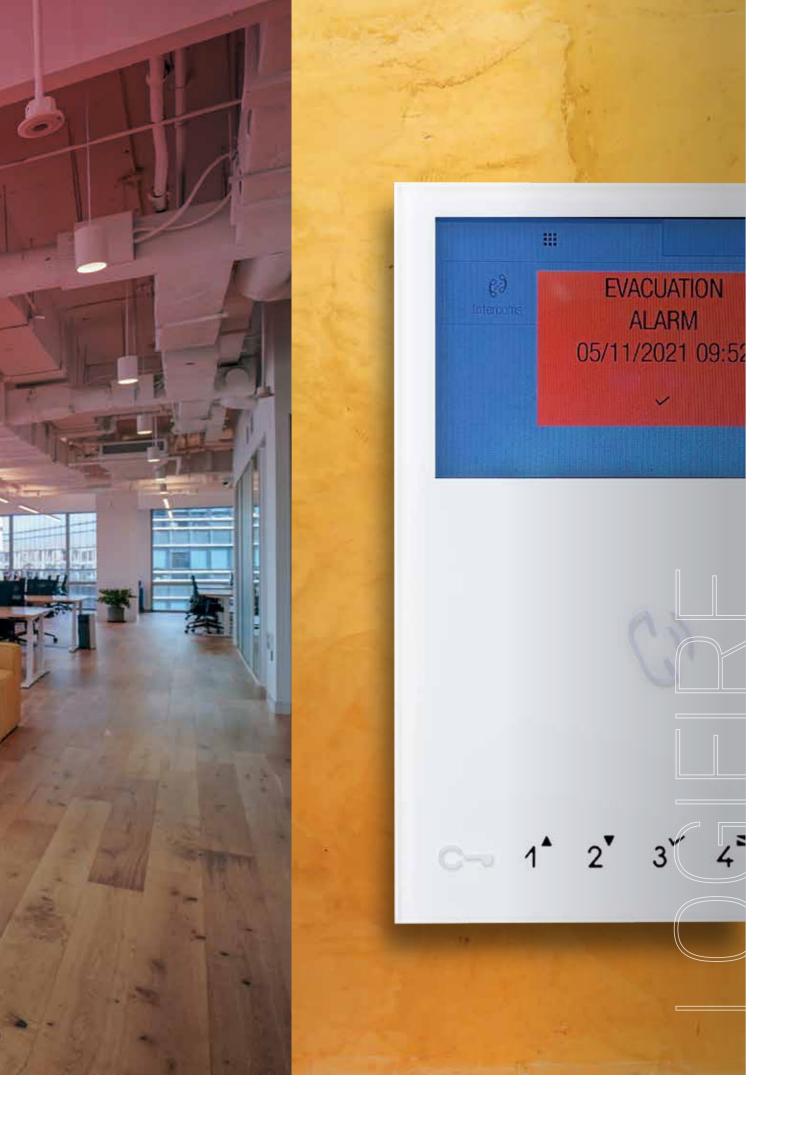

The LOGIFIRE range of addressed control panels offers extremely flexible configuration, capable of guaranteeing high performance levels in all application contexts: from small spaces to shopping centres, from healthcare facilities and hospitals to manufacturing premises and from airport hubs to office buildings.

Designed to adapt to all requirements, the new LogiFire control panels are modular and can be expanded up to 8 loops; they also offer the option of creating systems with 64 interconnected panels in a network. Cloud connection allows the monitoring of all systems, constantly checking their operating status and detecting any faults in order to provide timely intervention.