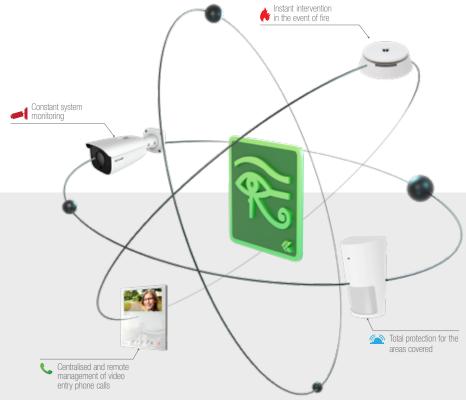

 $\left(\left(\left(\left.\cdots\right|\left|\left|\cdots\right>\right>\right)\right)\right)$ 

**X** 

Integration between the fire detection system and other protection systems such as video surveillance and intruder alarm systems - provides outstanding prevention and keeps the people inside the building safe. The Horus system manager by Comelit is the solution for monitoring all systems using graphic maps from a single workstation, making it significantly easier for security managers to carry out their tasks.

For example, when faced with a fire alert from any device, Horus can enable viewing of the closest camera, for instant event verification. That's not all: the platform can also be used to program automations and custom scenarios based on your own requirements, such as switching on certain lights to assist in evacuating people from the building using a specific route, unlocking exits, inhibiting ventilation or playing a voice message.