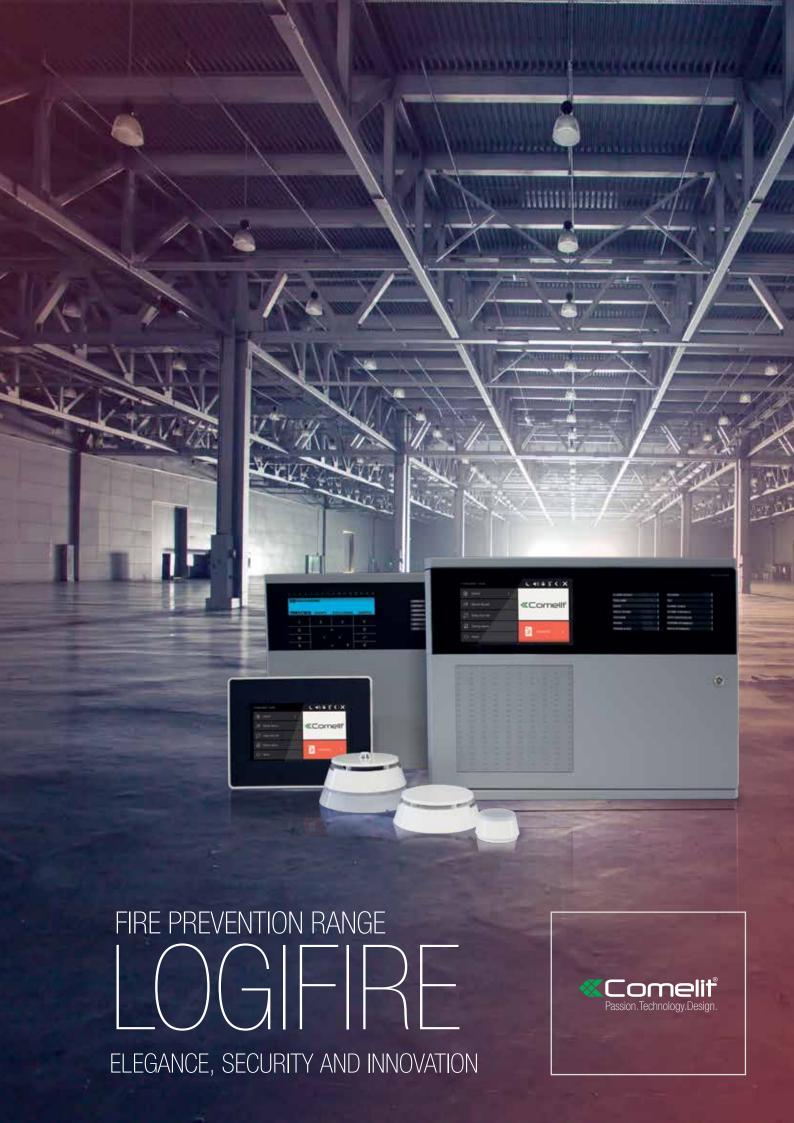

The LOGIFIRE range of addressed control panels offers extremely flexible configuration, capable of guaranteeing high performance levels in all application contexts: from small spaces to shopping centres, from healthcare facilities and hospitals to manufacturing premises and from airport hubs to office buildings.

#### **INTEGRATION:**

- Voice Evacuation systems
- HORUS system manager
- ViP IP video entry systems
- MODBUS-ESPA systems

LogiFire represents the complete technical and aesthetic evolution of the Comelit range of fire detection control panels.

Designed to adapt to all requirements, the new LogiFire control panels are modular and can be expanded up to 8 loops; they also offer the option of creating systems with 64 interconnected panels in a network. Cloud connection allows the monitoring of all systems, constantly checking their operating status and detecting any faults in order to provide timely intervention.