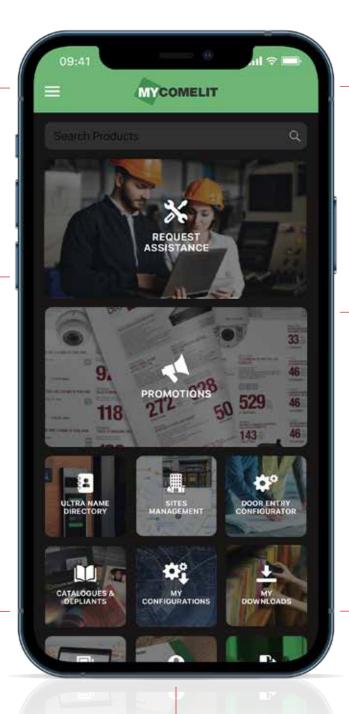

# MYCOMELIT APP. THE FIRST APP TO SUPPORT THE WORK OF PROFESSIONALS IN EVERY ASPECT.

The new MyComelit App is the digital transposition of all the services Comelit offers its professionals, to support them in their work at all times in line with the motto "With You. Always."

With this App - the only one of its kind in terms of comprehensiveness and versatility - it is as if all of Comelit is there with you, all the time: it is a tool which makes your daily work easier, helps you to resolve problems and difficulties, promptly informs you of offers and new products, supports you in your training and rewards you for your success.

The App guides professionals through the entire journey of selection, purchase, installation and post-installation, offering them all the information they require to give them the best possible response to their needs.

# THE MAIN FUNCTIONS WE OFFER YOU:

### News:

keep up to date with alerts on all our releases that are relevant to you

System management via cloud (Video entry, Intruder alarm and Fire protection):

in this section
you can find all
your connected
systems and
configure,
monitor and
manage them
remotely

# Training (request:

you will be able to enrol in webinars and onsite courses

Promotions:

you will always be kept up to date with all our promotions, from nationwide offers to local deals!

Configuration and product range:

> with a few simple taps, you can configure your system, obtain a full list of components to order and request an offer

 Contacts: get in touch with all your contacts at Comelit quickly

Download brochures, catalogues, technical specifications and manuals so that you can refer to them even when you are not online