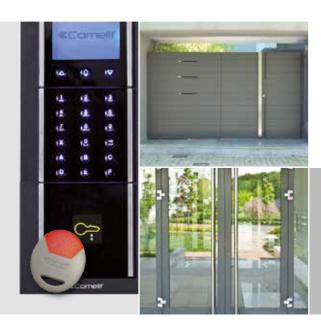

### ACCESS CONTROL

### EACH KEY OPENS A WORLD OF OPTIONS. A TAILORED SOLUTION.

SimpleKey (Basic and Advanced) is the user-friendly access control system from Comelit, capable of satisfying all requirements relating to access management in the residential sector. System installation and use are particularly easy, thanks to the application of specific keys. Key operation can be cancelled following loss or theft.

### THE SECURE AND ACCESSIBLE SOLUTION FOR FULL MANAGEMENT OF ALL COMPLEX ACCESS.

A system for the controlled opening of all access points of a residential/commercial complex. Comelit technology offers a number of functions without requiring any connection between readers, as well as the option of adding and removing users by means of programming (including remote programming).