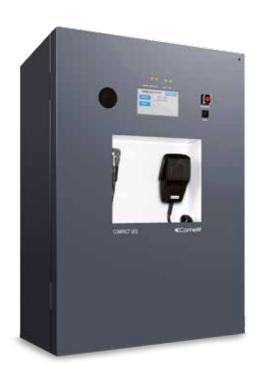

### FIRE - EVAC.

### COMELIT FIRE PROTECTION SYSTEMS SAVE LIVES AND PROTECT PROPERTY.

The aim of an automatic fire detection system is to automatically detect and alert you to the start of a fire as quickly as possible, in order to protect human lives and safeguard cultural and material possessions by starting evacuation procedures, activating protection systems and taking other safety measures as necessary.

Comelit proposes diversified systems that include control panels, automatic smoke and heat detectors, manual alarm devices, audio and visual indication devices, system accessories (electromagnetic stops, power supply units, etc.) and a range of wireless devices.