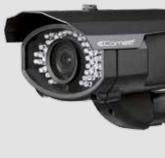

### VIDEO SURVEILLANCE.

### ADVANCED TECHNOLOGY TO INCLUDE EVEN THE TINIEST DETAIL.

Available with analogue or digital technology (IP, HD over coax, hybrid solution), Comelit Video Surveillance System can be used to monitor large outdoor spaces or single rooms, guaranteeing a clear, detailed and well-defined picture with a resolution up to 4K. We offer a full range of products, from standard to advanced solutions with intelligent Video Analysis. Our system can save recordings to guarantee the integrity of the storage with RAID recording. We also offer Plug&Play solutions with easy control from mobile phones or tablets and an advanced monitoring software. Video surveillance integrates with all the other Comelit systems.