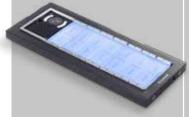

### ADVANCED TECHNOLOGY TO INCLUDE EVEN THE TINIEST DETAIL.

Available with analogue or digital technology (IP, HD over coax, hybrid solution), Comelit Video Surveillance System can be used to monitor large outdoor spaces or single rooms, guaranteeing a clear, detailed and well-defined picture with a resolution up to 4K. We offer a full range of products, from standard to advanced solutions with intelligent Video Analysis. Our system can save recordings to guarantee the integrity of the storage with RAID recording. We also offer Plug&Play solutions with easy control from mobile phones or tablets and an advanced monitoring software. Video surveillance integrates with all the other Comelit systems.

IP ANALOGUE ANALOGUE HD O FULL HD TRI-HYBRID (ANALOGUE - AHD - HD)