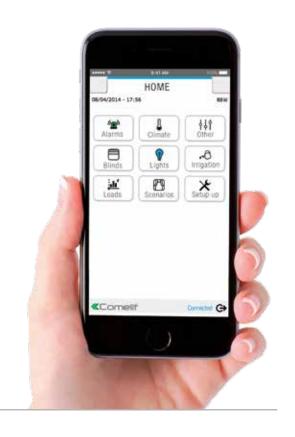

### VIDEO-ENTRY DOOR SYSTEM COMFLIT APP.

Completely free and compatible with all modern devices, Comelit App allows you to receive calls from an external entrance panel wherever you are, view recordings from any cameras connected to your system and video messages of visitors in the case of missed calls. With the Comelit App you can call internal devices connected to your system and also open gates and doors and switch on lights directly from your smartphone.

Comelit App