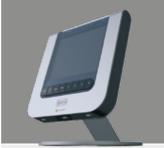

### VIDEO-ENTRY DOOR SYSTEM COMFLIT APP.

Completely free and compatible with all modern devices, Comelit App allows you to receive calls from an external entrance panel wherever you are, view recordings from any cameras connected to your system and video messages of visitors in the case of missed calls. With the Comelit App you can call internal devices connected to your system and also open gates and doors and switch on lights directly from your smartphone.

Comelit App