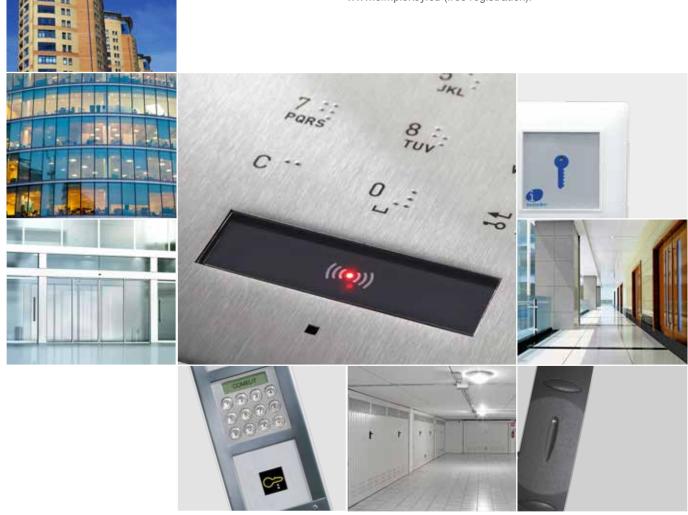

### ACCESS CONTROL

### EACH KEY OPENS A WORLD OF OPTIONS. A TAILORED SOLUTION.

SimpleKey (Basic and Advanced) is the user-friendly access control system from Comelit, capable of satisfying all requirements relating to access management in the residential sector. System installation and use are particularly easy, thanks to the application of specific keys. Key operation can be cancelled following loss or theft.

### ADVANCED

### THE SECURE AND ACCESSIBLE SOLUTION FOR FULL MANAGEMENT OF ALL COMPLEX ACCESS.

A system for the controlled opening of all access points of a residential/commercial complex. Comelit technology offers a number of functions without requiring any connection between readers, as well as the option of adding and removing users by means of programming (including remote programming).