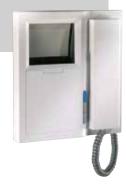

#### THE EASY AND ACCESSIBLE SYSTEM FOR BUILDINGS WITH A SINGLE RISER.

The Building Kit is a door entry monitor system that uses 2-wire cabling throughout, even to the external unit. It can manage up to 3 ringtones in parallel, 1 main monitor and 2 secondary monitors per apartment. The distances between the devices are limited to: 250 metres between the external unit and the monitor, 125 metres between the external unit and the power supply unit, 125 metres between the power supply unit and the last monitor.

32 CALLS WITH ANALOGUE ENTRANCE PANEL (ADD ART. 1595 FOR UP TO 100 CALLS)

SIMPLE AND ADVANTAGEOUS

100 CALLS WITH DIGITAL ENTRANCE PANEL