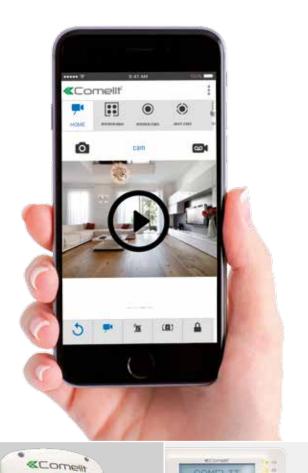

### VIDEO-ENTRY DOOR SYSTEM COMFLIT APP.

Completely free and compatible with all modern devices, Comelit App allows you to receive calls from an external entrance panel wherever you are, view recordings from any cameras connected to your system and video messages of visitors in the case of missed calls. With the Comelit App you can call internal devices connected to your system and also open gates and doors and switch on lights directly from your smartphone.

Comelit App