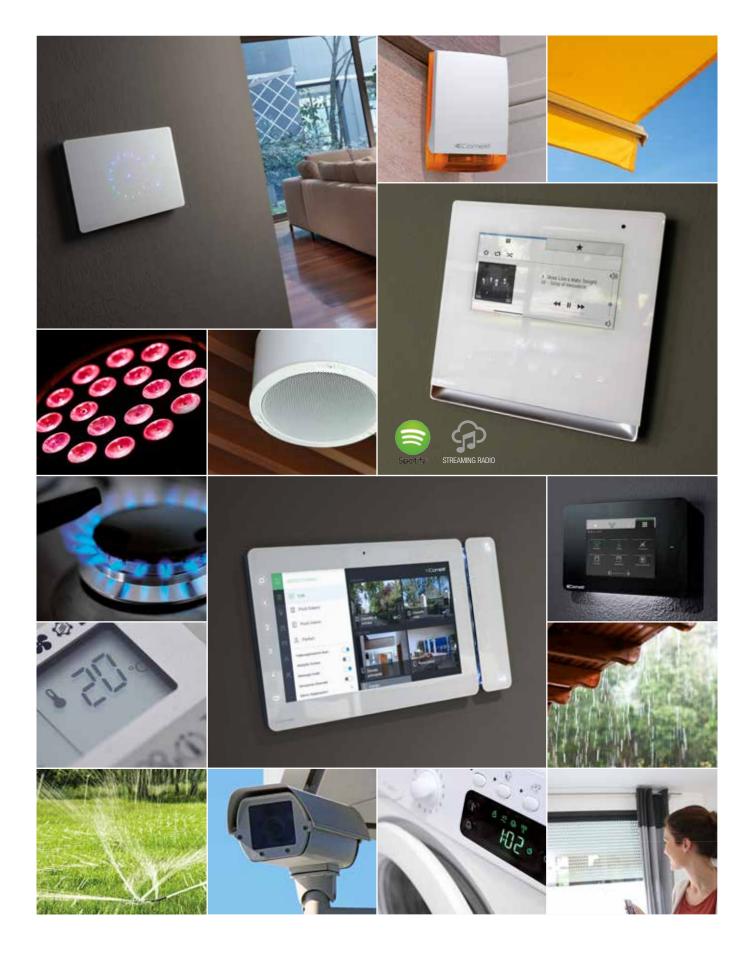

### HOME-AUTOMATION

### ALL IN A TOUCH. WELLBEING, SECURITY, COMFORT. WHEREVER YOU ARE.

Comelit home automation systems are designed to make managing all the systems and technologies installed simpler, more convenient and safer, while helping to reduce consumption and improve efficiency. A touch is all it takes to check and adjust the setup for every area in your home.

From lighting to climate control, security and irrigation. Comelit home automation systems can be used to control all systems and manage every zone of the home remotely via the most common mobile devices, just as if you were there.

### **COMFORT**

CUSTOMISED SCENARIOS

AUDIO DISTRIBUTION

LIGHTING MANAGEMENT

CLIMATE

DOOR AND GAT AUTOMATION

IRRIGATION

### **SAFETY**

VIDEO ENTRY

((•))

ANTI-INTRUSION

VIDEO SURVEILLANCE

### **ECONOMY**

LOAD MANAGEMENT

CONSUMPTION