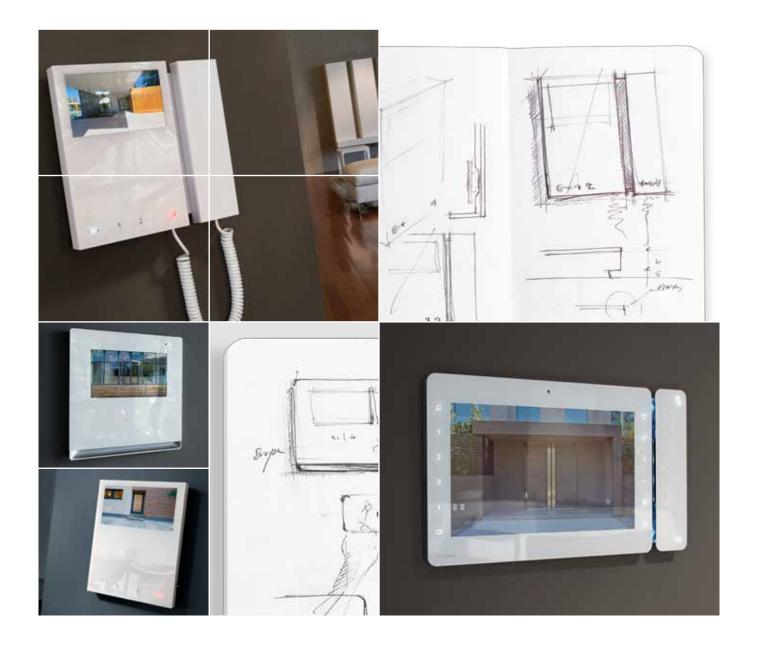

### VIDEO-ENTRY DOOR SYSTEM.

### SYMBOL OF "MADE IN ITALY".

The numerous and prestigious international awards won are testament to Comelit style, in line with the universal recognition of "Made in Italy" as an influential creative force.