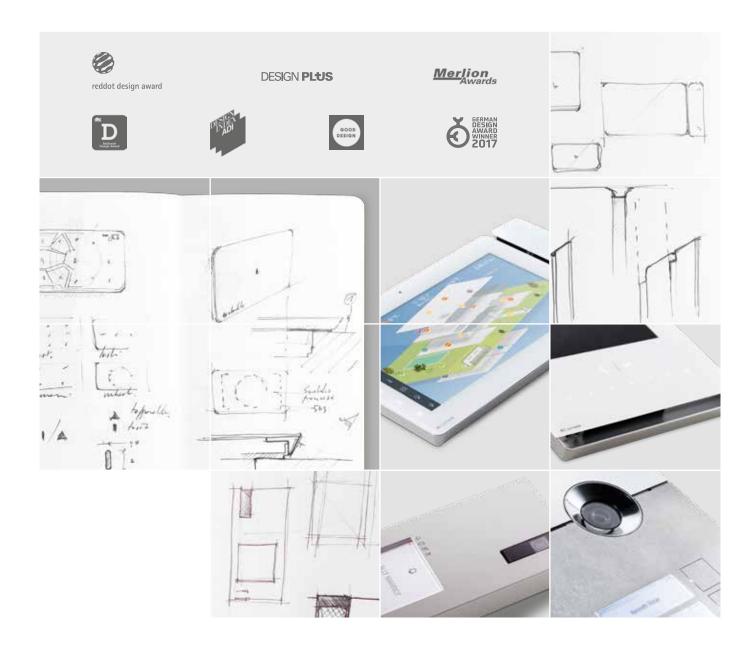

# DESIGN: STYLE, PASSION, ART.

Besides placing technology at the service of mankind, Comelit is also a byword for design. Its unique and original style combines the most hi-tech materials with simple lines, clean shapes and cutting-edge colours. Every Comelit product therefore conveys a new concept for living in a space, in harmony with modern architectural trends.

### SYMBOL OF "MADE IN ITALY".

The numerous and prestigious international awards won are testament to Comelit style, in line with the universal recognition of "Made in Italy" as an influential creative force.