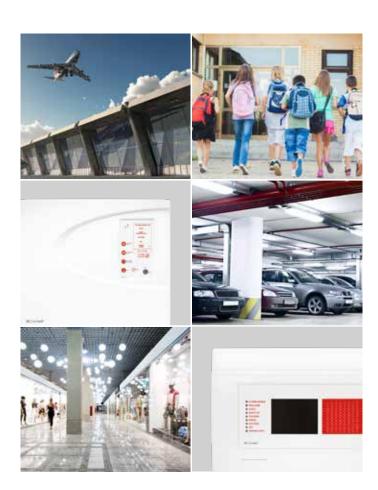

### A WORLD OF APPLICATIONS.

From individual homes to offices, residential buildings to industrial settings, and large commercial areas to service structures. Plus airports, banks, stadia and schools. Comelit systems can be installed in many contexts, whether private or public. Simply by choosing the technology and solution that offers the best performance and costs for each situation.