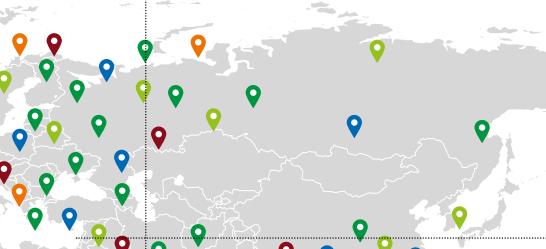

Comelit exports to over 70 countries worldwide and, in addition to its Italian headquarters, has 15 branches located in strategic areas in which the company operates: from Europe to the Far East, the United States and the Middle East. This articulated sales structure integrates shared know-how with the awareness of specific requirements in each market.