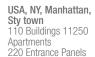

#### UK, London, Riverlight residences

15 x 316Touch entrances - 33 x 1Button Concierge call panels, stainless steel - 11 Penthouses Creston Interfaces - 800 Planux Lux Monitors Central Porter Switchboard