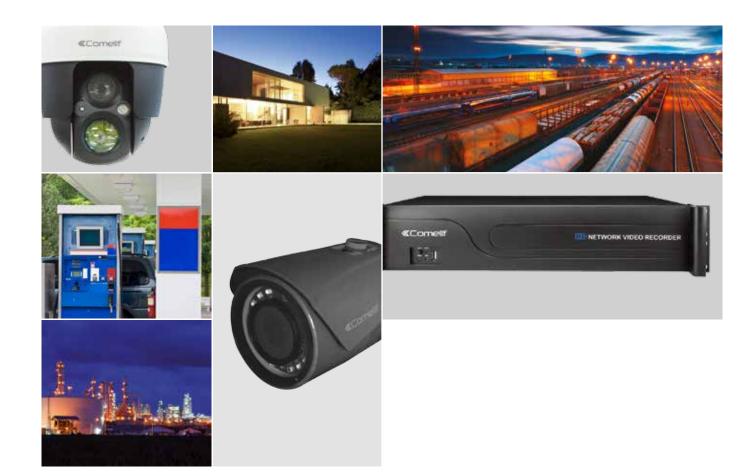

### VIDEO SURVEILLANCE.

### ADVANCED TECHNOLOGY TO INCLUDE EVEN THE TINIEST DETAIL.

Available with analogue or digital technology (IP, HD over coax, hybrid solution), Comelit Video Surveillance System can be used to monitor large outdoor spaces or single rooms, guaranteeing a clear, detailed and well-defined picture with a resolution up to 4K. We offer a full range of products, from standard to advanced solutions with intelligent Video Analysis. Our system can save recordings to guarantee the integrity of the storage with RAID recording. We also offer Plug&Play solutions with easy control from mobile phones or tablets and an advanced monitoring software. Video surveillance integrates with all the other Comelit systems.