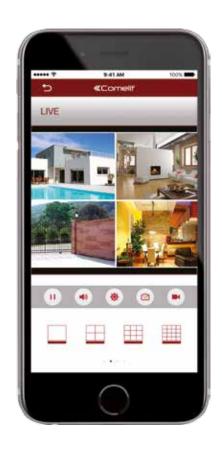

### VIDEO-ENTRY DOOR SYSTEM COMFLIT APP.

Completely free and compatible with all modern devices, Comelit App allows you to receive calls from an external entrance panel wherever you are, view recordings from any cameras connected to your system and video messages of visitors in the case of missed calls. With the Comelit App you can call internal devices connected to your system and also open gates and doors and switch on lights directly from your smartphone.

Comelit App