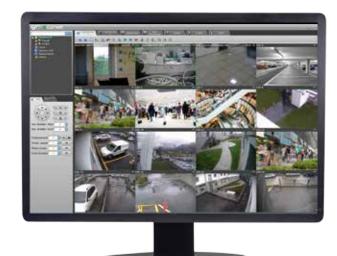

### VIDEO SURVEILLANCE.

### ADVANCED TECHNOLOGY TO INCLUDE EVEN THE TINIEST DETAIL.

Available with analogue or digital technology (IP, HD over coax, hybrid solution), Comelit Video Surveillance System can be used to monitor large outdoor spaces or single rooms, guaranteeing a clear, detailed and well-defined picture with a resolution up to 4K. We offer a full range of products, from standard to advanced solutions with intelligent Video Analysis. Our system can save recordings to guarantee the integrity of the storage with RAID recording. We also offer Plug&Play solutions with easy control from mobile phones or tablets and an advanced monitoring software. Video surveillance integrates with all the other Comelit systems.

### Comelit View 100

### APP COMELIT VIEW 100: TOTAL CONTROL AND EASY CONFIGURATION.

The APP can be downloaded free of charge from the App Store or Google Play.