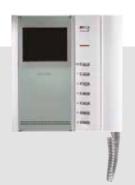

### VIP SYSTEM: THE INTERNET IN THE SERVICE OF VIDEO ENTRY MONITOR SYSTEMS. COMPATIBLE WITH H.264 FORMAT.

Maximum extension, no limit to the number of users, risers, control panels and conversations. Can be used with fibre optic cables. Ideal for large residential complexes with high demand for integration (access control, control panels, anti-intrusion, video surveillance, intercom function). Self-diagnosis function to check system status. Remote control.

INTEGRATION WITH EXISTING NETWORKS

ANSWER FROM SMARTPHONE

WITHOUT LIMITS